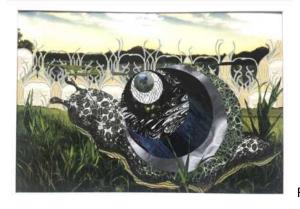

## **Christy Rupp**

Open Veins

cut paper collage

Fungible

cut paper collage 4000

Variant

Reservoir

cut paper collage 4000

cut paper collage 4000

**Rainforest Sources** of Bio-Pirated Western Medicine

These are representations of stolen life forms, derived from plants and animals of the rainforest, discovered through generations of indigenous wisdom. Synthesized in the lab, medicinal formulas have been bio-pirated, patented, and are claimed as the intellectual property of big pharmaceutical corporations.