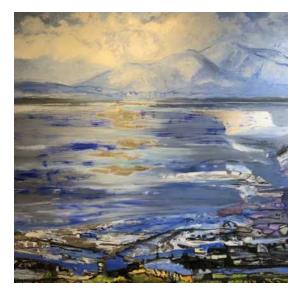

acrylic sheets

6500

## John Lyon Paul



Turning to the Light acrylic on plate glass 5000

Incantation acrylic on plate glass 5000 Below Sound acrylic on plate glass 5000 Miracle on the Mountain acrylic on plate glass 5000



Living Void

acrylic on plate glass NFS



|                    |                        | On     |
|--------------------|------------------------|--------|
|                    |                        | Loan   |
|                    |                        | Courte |
|                    |                        | sy of  |
|                    |                        | Sean   |
| Fawn Constellation | acrylic on plate glass | Miller |

## Anne Leith



The Creek

Oil on panel





The River

Oil and metal leaf on panel 3000

The River Trail

Oil on panel

3500



Oil and metal leaf on The Reservoir panel



The River

Oil and metal leaf on panel

3500



The Cove

Oil on panel

3500

## **Christy Rupp**



Open Veins

cut paper collage



Fungible

cut paper collage 4000



Variant

Reservoir

cut paper collage 4000

cut paper collage 4000



**Rainforest Sources** of Bio-Pirated Western Medicine

These are representations of stolen life forms, derived from plants and animals of the rainforest, discovered through generations of indigenous wisdom. Synthesized in the lab, medicinal formulas have been bio-pirated, patented, and are claimed as the intellectual property of big pharmaceutical corporations.





Fire Ant (Solenospin) antibiotic, anticoagulant, rheumatism

welded steel, paper and wax



Snake (Satopril), heart failure, stroke welded stee