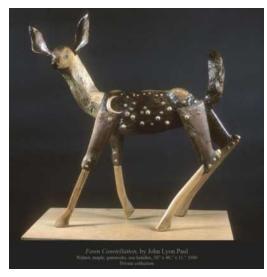

## John Lyon Paul

Turning to the Light acrylic on plate glass 5000

Incantation acrylic on plate glass 5000 Below Sound acrylic on plate glass 5000 Miracle on the Mountain acrylic on plate glass 5000

Living Void

acrylic on plate glass NFS

|                    |                        | On     |
|--------------------|------------------------|--------|
|                    |                        | Loan   |
|                    |                        | Courte |
|                    |                        | sy of  |
|                    |                        | Sean   |
| Fawn Constellation | acrylic on plate glass | Miller |