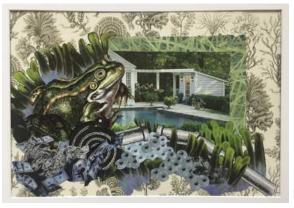

## **Christy Rupp**

Open Veins

cut paper collage

Fungible

cut paper collage 4000

Variant

Reservoir

cut paper collage 4000

cut paper collage 4000

**Rainforest Sources** of Bio-Pirated Western Medicine

These are representations of stolen life forms, derived from plants and animals of the rainforest, discovered through generations of indigenous wisdom. Synthesized in the lab, medicinal formulas have been bio-pirated, patented, and are claimed as the intellectual property of big pharmaceutical corporations.