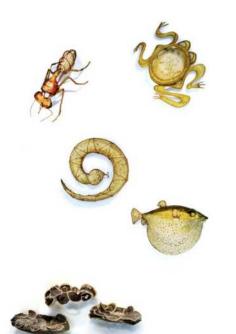

Fire Ant (Solenospin) antibiotic, anticoagulant, rheumatism

welded steel, paper and wax

Snake (Satopril), heart failure, stroke welded steel, paper and wax

4000

Tree Fungus (Polysaccharide peptide) lungs, colon, welded steel, paper and stomach cancers wax

9000

Frog (Epibatidine) welded st pain killer wax

welded steel, paper and wax

4000

Blowfish (Tetrodotoxin) pain suppressant, heroin substitute

welded steel, paper and wax