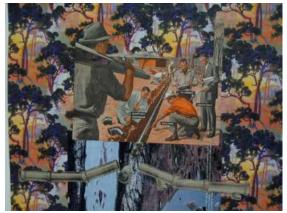

cut paper collage 4000

**Rainforest Sources** of Bio-Pirated Western Medicine

These are representations of stolen life forms, derived from plants and animals of the rainforest, discovered through generations of indigenous wisdom. Synthesized in the lab, medicinal formulas have been bio-pirated, patented, and are claimed as the intellectual property of big pharmaceutical corporations.

Fire Ant (Solenospin) antibiotic, anticoagulant, rheumatism

welded steel, paper and wax

Snake (Satopril), heart failure, stroke welded steel, paper and wax

4000

Tree Fungus (Polysaccharide peptide) lungs, colon, welded steel, paper and stomach cancers wax

9000

Frog (Epibatidine) welded st pain killer wax

welded steel, paper and wax

4000

Blowfish (Tetrodotoxin) pain suppressant, heroin substitute

welded steel, paper and wax