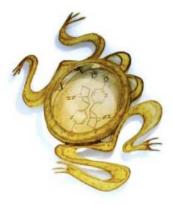

9000

Frog (Epibatidine) welded st pain killer wax

welded steel, paper and wax

4000

Blowfish (Tetrodotoxin) pain suppressant, heroin substitute

welded steel, paper and wax