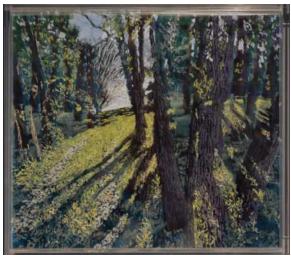

# Woodstock Byrdcliffe Guild

| Tree 1 | Ink on paper | 600 |
|--------|--------------|-----|
|        |              |     |
|        |              |     |
|        |              |     |
|        |              |     |
| Tree2  | ink on paper | 600 |
|        |              |     |
|        |              |     |

Tree3

pencil, gouache on paper

ink, gouache on paper 800

ink, gouache on paper 450

Tree 7

Tree5

Tree 6

ink on stone paper