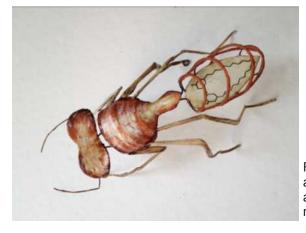

Fire Ant (Solenospin) antibiotic, anticoagulant, rheumatism

welded steel, paper and wax

Snake (Satopril), heart failure, stroke welded steel, paper and wax

4000

Tree Fungus (Polysaccharide peptide) lungs, colon, welded steel, paper and stomach cancers wax