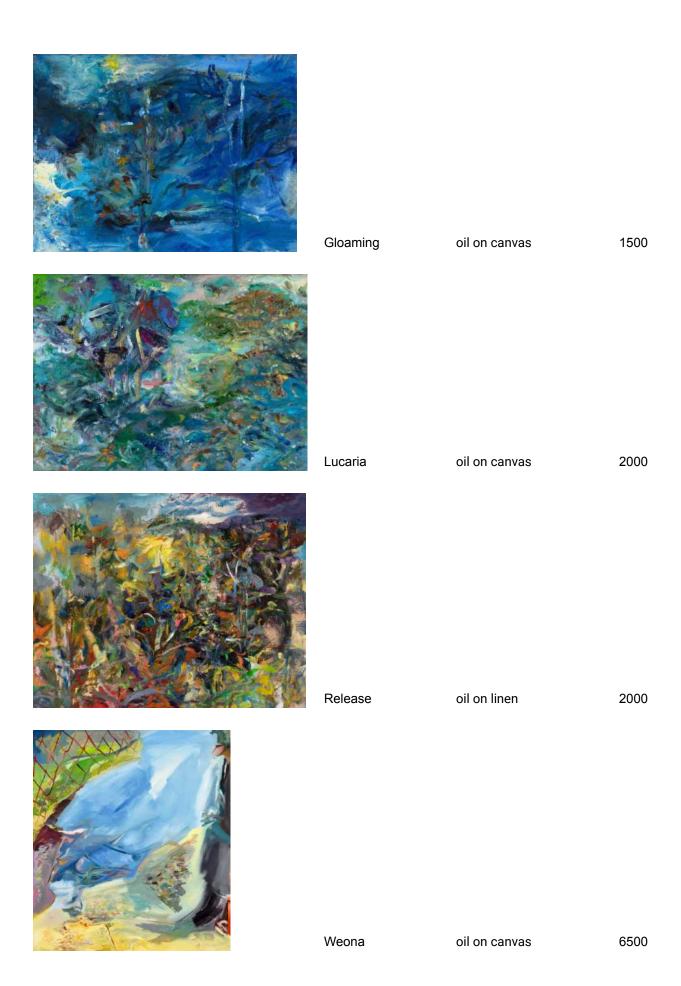

## Anne Leith

The Creek

Oil on panel

The River

Oil and metal leaf on panel 3000

The River Trail

Oil on panel

3500

Oil and metal leaf on The Reservoir panel

The River

Oil and metal leaf on panel

3500

The Cove

Oil on panel

3500