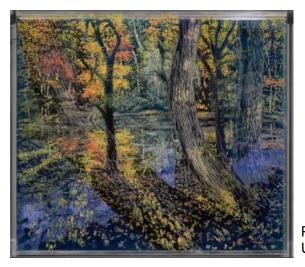

600

| Tree 13 | Acrylic wash on paper | 450 |
|---------|-----------------------|-----|
| Tree 14 | Acrylic wash on paper | 450 |
| Tree 15 | Acrylic wash on paper | 450 |
| Tree 16 | pastel on rice paper  | 800 |
| Tree 17 | pastel on rice paper  | 800 |

Tree 18

ink,acrylic on shaped paper

900

acrylic on layered canvas

2400

Tree 20

Tree 19

acrylic wash on paper 2400

Tree 21

acrylic, ink on canvas 2500