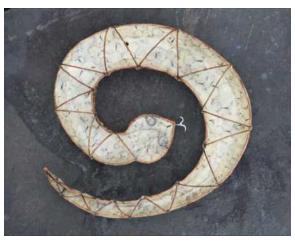

Fire Ant (Solenospin) antibiotic, anticoagulant, rheumatism

welded steel, paper and wax

Snake (Satopril), heart failure, stroke welded steel, paper and wax

4000

Tree Fungus (Polysaccharide peptide) lungs, colon, welded steel, paper and stomach cancers wax